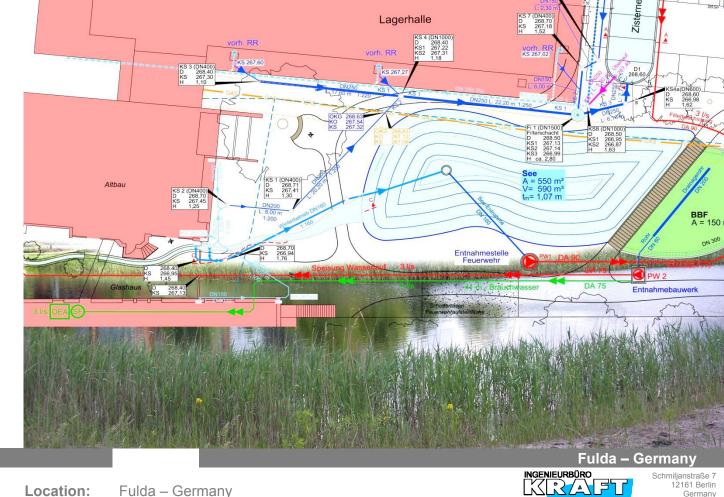

## Rainwater Management

- Drainage of rooftop runoff from 3 buildings and storage (330 m<sup>2</sup>)
- Treatment of runoff in a Root Zone Treatment Plant (150 m<sup>2</sup>)
- Supply of a watercourse to the rainwater lake (550 m<sup>2</sup>)
  Reuse of the treated rainwater for toilet flush in the office building