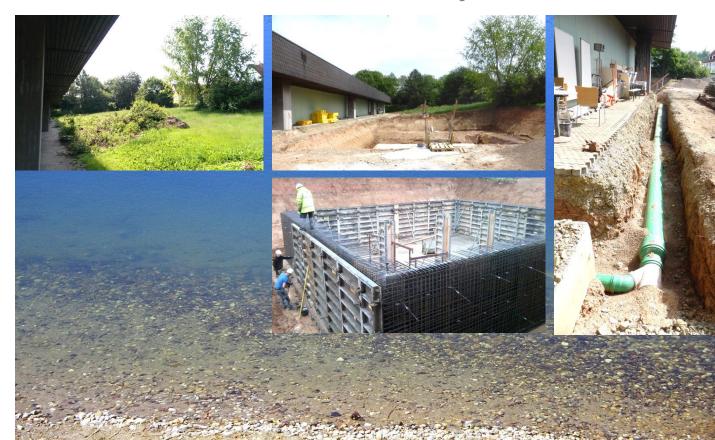

## Rainwater Management

- Drainage of rooftop runoff from 3 buildings and storage (330 m<sup>2</sup>)
- Treatment of runoff in a Root Zone Treatment Plant (150 m<sup>2</sup>)
- Supply of a watercourse to the rainwater lake (550 m<sup>2</sup>)
  Reuse of the treated rainwater for toilet flush in the office building